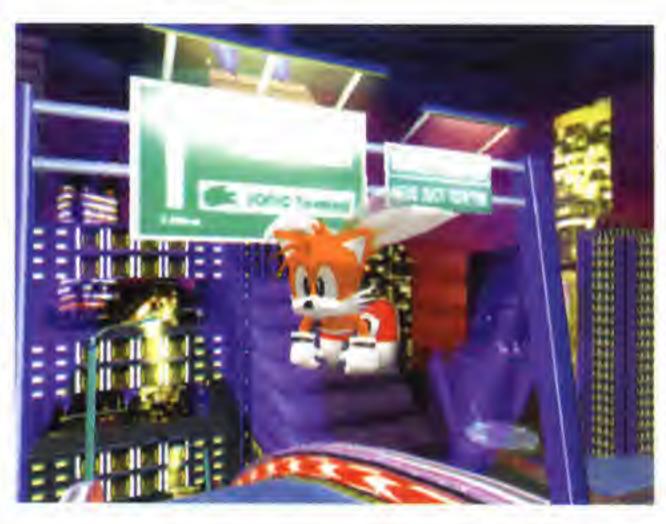

# ¥ SONIC'S NEW BUDDIES! ₩

Sonic is not alone in Sonic Adventure. He's joined by old friends Miles "Tails" Prower, Knuckles the Echidna, and Amy Rose, as well as two new chums Big the Cat and E-102.

Each character has their own abilities (Knuckles can glide, climb and dig; E-102 has a laser cannon,

Big by name, big by nature. This giant purple cat loves to eat fish, and carries his fishing rod everywhere.

E-102 was built by Dr Robotnik, but is now on Sonic's side. One of his arms has been replaced with a gun!

Big the cat is probably the best guy to handle the cold. Thick fur, and layers of flab!

G Look at the detail on Tails It's uncanny. **Playing as him** will be cool.

Expect updates on what we hope to be one of the greatest games. ever made, right up until its release on November 20th (hopefully) in Japan, and beyond. Sonic Team have 60 people working hard to ensure that Sonic Adventure betters their previous games, all of which have been fantastic.